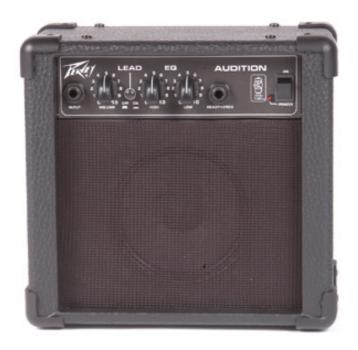

## **Audition®**

## **FEATURES**

- 4" heavy-duty speaker
- TransTube® tube emulation circuitry
- Master Volume control
- Clean & Lead channel switch
- 2-band passive EQ
- Headphone jack
- 7 watts(rms) into 8 ohms
- Weight Unpacked: 6.50 lb(2.948 kg)
- Weight Packed: 8.00 lb(3.628 kg)
- Width Packed: 7"(17.78 cm)
- Height Packed: 12.5"(31.75 cm)
- Depth Packed: 10.37"(26.3398 cm)