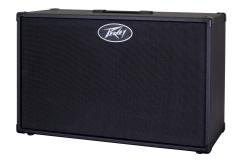

## 212 Extension Cab

## **FEATURES**

- Two 12" Blue Marvel® Speakers
- 16 ohms
- 80 watt RMS
- Closed Back
- Mono Input Jack
- Unpacked dimensions: 18.75" H x 11.625" D x 28.0 W (476.25mm x 295.28mm x 711.2mm)
- Weight Unpacked: 47.0 lb (21.32 kg)
- Packed dimensions: 21.0" H x 14.0" D x 31.5" W (533.4mm x 355.6mm x 800.1mm)
- Weight Packed: 51.19 lb (23.21 kg)