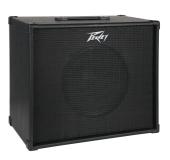

## 112 Extension Cab

## **FEATURES**

- 12" Blue Marvel® Speaker
- 16 ohms
- 40 watt RMS
- Unpacked dimensions: 17.5" H x 11.5" D x 20.5" W (444.5mm x 292.1mm x 520.7mm)
- Weight Unpacked: 27.78 lb(12.6 kg)
- Packed dimensions: 23.6" H x 14.3" D x 21.2" W (599.9mm x 364.9mm x 539.7mm)
- Weight Packed: 31.97 lb(14.5 kg)