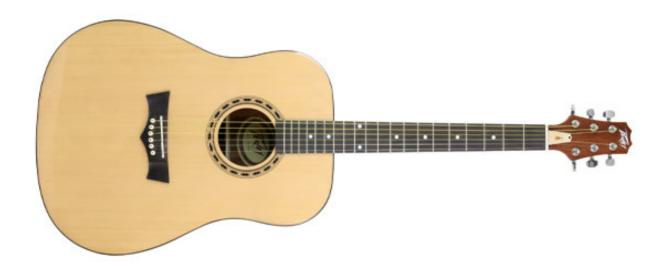

## **DW** Acoustic

## **OVERVIEW**

The Peavey line of DW<sup>TM</sup> Acoustic Series guitars offers an array of affordable, quality instruments for home, stage, or studio. Featuring selected traditional tone woods and modern electronics, the DW Acoustic Series guitar will be a longtime musical companion.

## **FEATURES**

- Dreadnought body
- Mahogany neck
- Rosewood fingerboard
- Passive piezo pickup
- Sapele back and sides
- Rosewood bridge
- Nut width 1.69"
- 20 frets
- Spruce laminate top
- Adjustable truss rod
- Gig bag included
- Scale length 25.5"
- Weight Packed: 10.60 lb(4.81 kg)
- Width Packed: 22"(55.88 cm)
- Height Packed: 43"(109.22 cm)
- Depth Packed: 7.25"(18.415 cm)