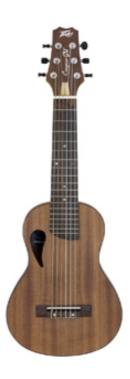

## **OVERVIEW**

Do you play guitar and want to play Ukulele, but you don't want to learn a new instrument? Welcome the Peavey Composer Guitalele! The Guitalele has 6 strings like a regular guitar, so you can play it like a regular guitar, but it sounds like a Ukulele! The Peavey Guitalele is small, but it is a serious instrument. With a Sapele body, Mahogany neck and Rosewood fingerboard, the Guitalele sounds as good as it looks!

## **FEATURES**

- Mahogany neck
- Sapele body
- Rosewood fingerboard
- Rosewood bridge
- 17" Scale length
- 1.89" nut width
- Dual expanding truss rod
- Intervals tuned like a normal 6 string guitar
- 1st and 6th strings tuned to A
- Ships with nylon strings
- Chrome machine heads
- Weight Unpacked: 4.41 lb(2 kg)
- Weight Packed: 4.85 lb(2.2 kg)
- Width Packed: 14.57"(37.0078 cm)
- Height Packed: 30.7"(77.978 cm)
- Depth Packed: 4.72"(11.9888 cm)