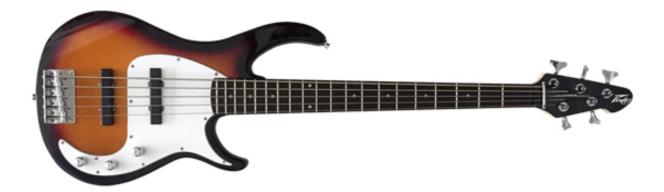

## Milestone<sup>®</sup> 5 BXP Sunburst

## **OVERVIEW**

This cutting-edge instrument is the result of Peavey's continual dedication to the working musician. The Milestone® bass is a rare combination of stunning craftsmanship and intelligent design with a reasonable price range. The body design is both classic and elegant. The perfectly balanced body provides an intuitive feel, as if the bass is an extension of the player's body. Try one today and get ready to be amazed.

## **FEATURES**

- 34" scale
- Dual-expanding truss rod
- 20 frets
- 12" radius
- 19:1 ratio tuning machines
- One straight and one split single coil pickup
- Stamped steel bridge
- Chrome hardware
- Two volume, master tone controls
- Case not included
- Maple neck with rosewood fretboard
- Balanced, comfortable body styling with sculpted front and back, improved access neck joint