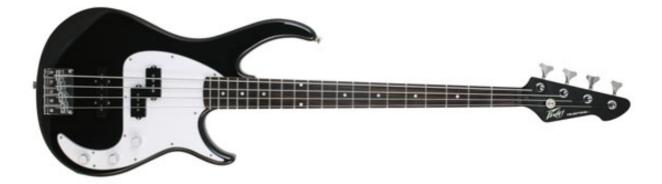

## **Milestone Black**

## **OVERVIEW**

This cutting-edge instrument is the result of Peavey's continual dedication to the working musician. The Milestone® bass is a rare combination of stunning craftsmanship and intelligent design with a reasonable price range. The body design is both classic and elegant. The perfectly balanced body provides an intuitive feel, as if the bass is an extension of the player's body. Try one today and get ready to be amazed. The exclusive Peavey Powerplate is a new innovation for stringed instruments. The Powerplate is a metal plate that is embedded into the back of the headstock which increases sustain and volume. The Powerplate is mounted using the machine heads and increases the amount of string vibration energy that is projected by the instrument.

## **FEATURES**

- 34 inch scale
- Dual-expanding truss rod
- 20 frets
- 12 inch radius
- 19:1 ratio tuning machines
- One straight and one split single coil pickup
- Stamped steel bridge
- Chrome hardware
- Two volume, master tone controls
- Case not included
- Balanced, comfortable body styling with sculpted front and back, improved access neck joint
- Weight Packed: 12.00 lb(5.443 kg)
- Width Packed: 17"(43.18 cm)
- Height Packed: 48.12"(122.2248 cm)
- Depth Packed: 3.5"(8.89 cm)