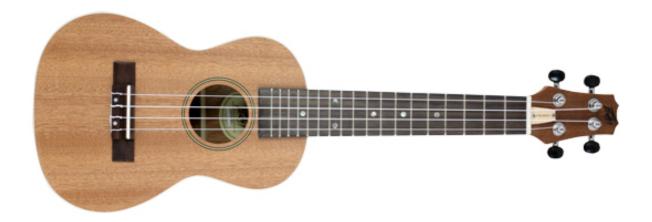

## **OVERVIEW**

With its great tone and compact size, the Peavey student ukulele will be a musical companion you'll want to take with you everywhere. The body features a Sapele back and sides. The Nato mahogany neck features a Rosewood fingerboard and bridge, and black die-cast machine heads.

## **FEATURES**

- 23" length
- Sapele back & sides
- Nato mahagony neck
- Rosewood fingerboard
- Rosewood bridge
- Black die-cast machine heads
- Weight Packed: 2.76 lb(1.25 kg)
- Width Packed: 11.75"(29.845 cm)
- Height Packed: 26.25"(66.675 cm)
- Depth Packed: 4.25"(10.795 cm)