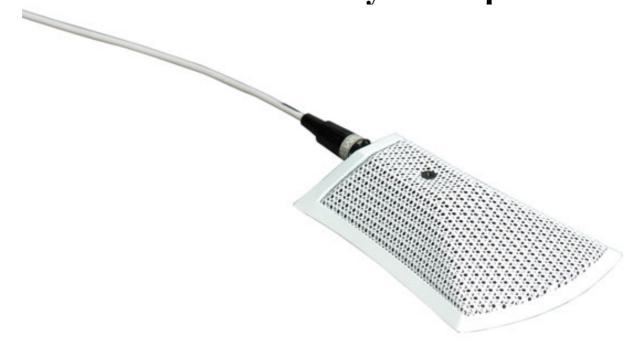

## PSM<sup>TM</sup> 3 White Boundary Microphone

## **OVERVIEW**

The Peavey PSM<sup>TM</sup> 3 is a boundary microphone that makes tricky micing applications easy. Best use is on any flat surface where an inconspicuous mic is required. Great response characteristics.

## **FEATURES**

- Available in Black and White
- Back-electret half-cardioid condenser microphone
- 9-52 volt phantom power
- Includes windscreen and mounting bracket
- 10 ft. Cable
- Weight Unpacked: 0.93 lb(0.42 kg)Weight Packed: 1.25 lb(0.567 kg)Width Packed: 4.5"(11.43 cm)
- Height Packed: 9.5"(24.13 cm)
- Depth Packed: 3"(7.62 cm)