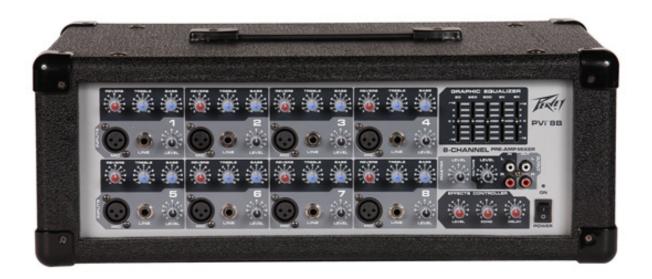

## PVi® 8B

## **FEATURES**

- 8 balanced XLR microphone inputs
- Tape/CD inputs
- Reverb level control on each channel
- Line Out for connection to external amplifiers
- Return input for connection of external effects processors
- Record out for recording
- RF interference protection on all inputs.
- 150 watts into 4-ohm (2 x 8 ohm) speakers
- Weight Unpacked: 25.50 lb(11.566 kg)
- Weight Packed: 29.00 lb(13.154 kg)
- Width Packed: 10.5"(26.67 cm)
- Height Packed: 23"(58.42 cm)
- Depth Packed: 15"(38.1 cm)