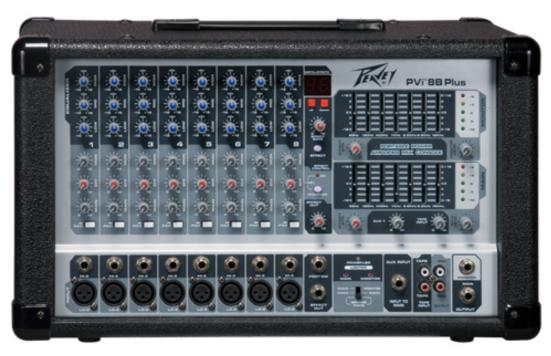

## PVi® 8B Plus

## **FEATURES**

- 350 watts into 4 ohm (2 x 8 ohm) speakers
- 8 Balanced microphone and line inputs
- Tape/CD inputs
- Reverb level control on each channel
- Line Out for connection to external amplifiers
- Monitor output for connection to external amplifiers
- Return input for connection of external effects processors
- Record out for taping
- RF interference protection on all inputs
- Switchable 48 volt phantom power for support of electret microphones
- Weight Unpacked: 37.00 lb(16.782 kg)
- Weight Packed: 40.50 lb(18.37 kg)
- Width Packed: 14"(35.56 cm)
- Height Packed: 22.5"(57.15 cm)
- Depth Packed: 14"(35.56 cm)