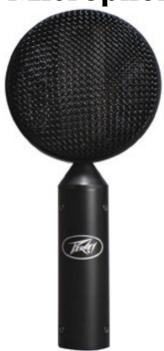

## **RAB-1**<sup>TM</sup> Ribbon Microphone

## **OVERVIEW**

Special tubular shape and rich, warm, classic sound with a wonderful transient response that is ideally suited for recording.

## **FEATURES**

- Type: Large Ribbon Geometry (LRG) ribbon (velocity) Microphone
- Aluminum Ribbon: 2.5 micron
- Pickup Polar Pattern: Figure8
- Sensitivity: -53dB(0dB= 1V/Pa)
- Frequency Response: 30 to 18,000Hz
- Impendence:
- Recommended Load Impedance: 1,000ohm
- Max. SPL (1% THD @ 1000Hz): 140dB
- Equivalent Noise Level to IEC 268-4 (A weighted): 17 dB
- Size: 6 1/2" (165mm) x 3" (76mm) x 2 5/3 (55mm)
- Weight Unpacked: 2.07 lb(0.94 kg)
- Weight Packed: 2.07 lb(0.94 kg)
- Width Packed: 5.5"(13.97 cm)
- Height Packed: 9"(22.86 cm)
- Depth Packed: 3.5"(8.89 cm)