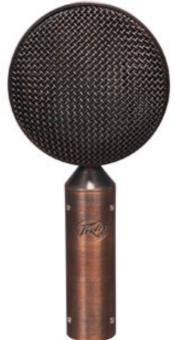

## **RAC-1<sup>TM</sup> Ribbon Microphone**

## **OVERVIEW**

Special tubular shape and rich, warm, classic sound with a wonderful transient response that is ideally suited for recording.

## **FEATURES**

- Type: Large Ribbon Geometry (LRG) ribbon (velocity) Microphone
- Aluminum Ribbon: 2.5 micron
- Pickup Polar Pattern: Figure8
- Sensitivity: -53dB(0dB=1V/Pa)
- Frequency Response: 30 to 18,000Hz
- Impendence:
- Recommended Load Impedance: 1,000ohm
- Max. SPL (1% THD @ 1000Hz): 140dB
- Equivalent Noise Level to IEC 268-4 (A weighted): 17 dB
- Size: 6 1/2" (165mm) x 3" (76mm) x 2 5/3 (55mm)
- Weight Unpacked: 2.07 lb(0.94 kg)
- Weight Packed: 2.07 lb(0.94 kg)
- Width Packed: 5.5"(13.97 cm)
- Height Packed: 9"(22.86 cm)
- Depth Packed: 3.5"(8.89 cm)