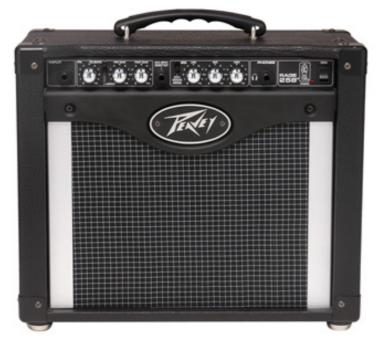

## Rage® 258

## **FEATURES**

- 8 inch super-duty Blue Marvel® speaker
- Two switchable channels: clean and lead
- 3-band EQ
- 1/4" Aux input
- Modern/vintage voicing switch
- Headphone jack
- 25 watts (rms)
- Weight Unpacked: 17.50 lb(7.938 kg)
- Weight Packed: 21.00 lb(9.525 kg)
- Width Packed: 10"(25.4 cm)
- Height Packed: 17.87"(45.3898 cm)
- Depth Packed: 15.62"(39.6748 cm)