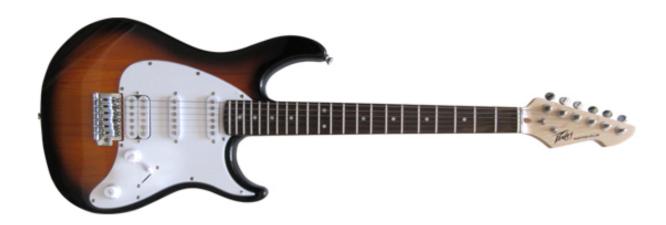

## Raptor® SSH Tobacco Sunburst

## **OVERVIEW**

The Peavey Raptor series sets an unprecented standard in quality and innovation, with technological features never before available on a guitar in this price range! Solid basswood body construction styled for better ergonomics and balance. Wide top pole piece single coil pickups for bigger string window with more focus. Peavey six-in-a-line headstock with ergonomic tuner placement and straight string pull. Five-way pickup selector and hum canceling in second and fourth positions. Master volume and tone controls.

## **FEATURES**

- 25.5" scale, 12" radius, 22 frets
- Solid basswood body construction
- Wide top pole piece single coil pickups for bigger string window with more focus
- Peavey six-in-a-line headstock with ergonomic tuner placement, straight string pull
- Master volume and tone controls
- 5-way pickup selector, hum canceling in second and fourth position
- 15:1 ratio die cast tuners
- Dual action torsion rod
- Case not included