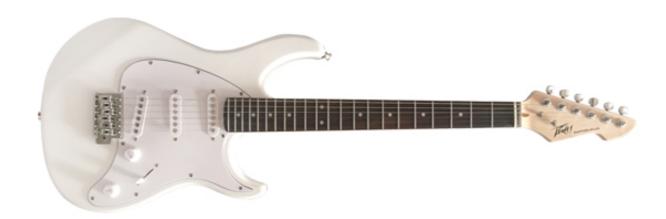

## Raptor® SSS Gloss White

## **OVERVIEW**

The Peavey Raptor series sets an unprecented standard in quality and innovation, with technological features never before available on a guitar in this price range! Solid basswood body construction styled for better ergonomics and balance. Wide top pole piece single coil pickups for bigger string window with more focus. Peavey six-in-a-line headstock with ergonomic tuner placement and straight string pull. Five-way pickup selector and hum canceling in second and fourth positions. Master volume and tone controls.

## **FEATURES**

- 25.5" scale, 12" radius, 22 frets
- Solid basswood body construction
- Wide top pole piece single coil pickups for bigger string window with more focus
- Peavey six-in-a-line headstock with ergonomic tuner placement, straight string pull
- Master volume and tone controls
- 5-way pickup selector, hum canceling in second and fourth position
- 15:1 ratio die cast tuners
- Dual action torsion rod
- Case not included