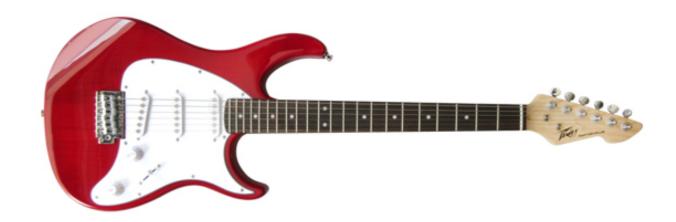

## Raptor® SSS Transparent Red

## **OVERVIEW**

The Peavey Raptor series sets an unprecented standard in quality and innovation, with technological features never before available on a guitar in this price range! Solid basswood body construction styled for better ergonomics and balance. Wide top pole piece single coil pickups for bigger string window with more focus. Peavey six-in-a-line headstock with ergonomic tuner placement and straight string pull. Five-way pickup selector and hum canceling in second and fourth positions. Master volume and tone controls.

## **FEATURES**

- 25.5" scale, 12" radius, 22 frets
- Solid basswood body construction
- Wide top pole piece single coil pickups for bigger string window with more focus
- Peavey six-in-a-line headstock with ergonomic tuner placement, straight string pull
- Master volume and tone controls
- 5-way pickup selector, hum canceling in second and fourth position
- 15:1 ratio die cast tuners
- Dual action torsion rod
- Case not included