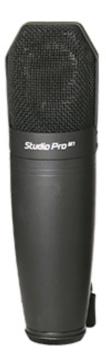

## Studio Pro® M1

## **OVERVIEW**

The Studio Pro series mics are suited for sound engineers looking for affordable high quality recording mics.

## **FEATURES**

- Large capsule with gold plated membrane
- Low noise, transformer circuitry
- Flat, wide frequency response
- Polar pattern: cardioid (unidirectional)
- Switchable low frequency roll-off
- Switchable 10 dB pre-attenuation
- Carrying case included
- Optional accessory: Studio Pro Shock Mount
- Weight Unpacked: 2.65 lb(1.2 kg)
- Weight Packed: 3.09 lb(1.4 kg)
- Width Packed: 9.25"(23.495 cm)
- Height Packed: 11.375"(28.8925 cm)
- Depth Packed: 3.125"(7.9375 cm)