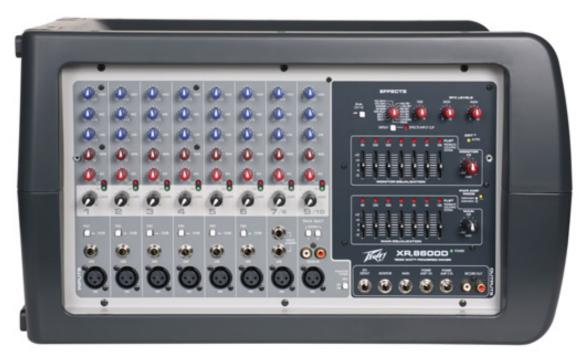

## **OVERVIEW**

The XR 8600 powered mixer include many of the latest technological developments from Peavey engineering. Incorporating a pair of 600 Watt amplifiers, dual 7-band EQ, digital effects, FLS® (Peavey's award-winning Feedback Locating System), DDT<sup>TM</sup> speaker protection and a host of other features, these compact powered mixers are perfect for any application.

## **FEATURES**

- 10 line inputs
- 3-band equalization on each channel
- Monitor send on each channel
- 25 dB pad: channels 1-6
- Dual main or main/monitor power amp mode switch
- Dedicated 7-band EQ for main/monitors with FLS<sup>TM</sup>
- DSP-based effects
- 16 presets with parameter control
- Dual 600 Watt per channel internal power amplifiers
- DDT speaker protection with activity LED
- Mute switch for input channels 1-8
- Signal/clipping indicator on each channel
- 48 Volt phantom power
- 8 improved, low-noise, mic preamps
- Weight Unpacked: 25.13 lb(11.4 kg)
- Weight Packed: 31.31 lb(14.2 kg)
- Width Packed: 17.5"(44.45 cm)
- Height Packed: 25"(63.5 cm)
- Depth Packed: 17"(43.18 cm)